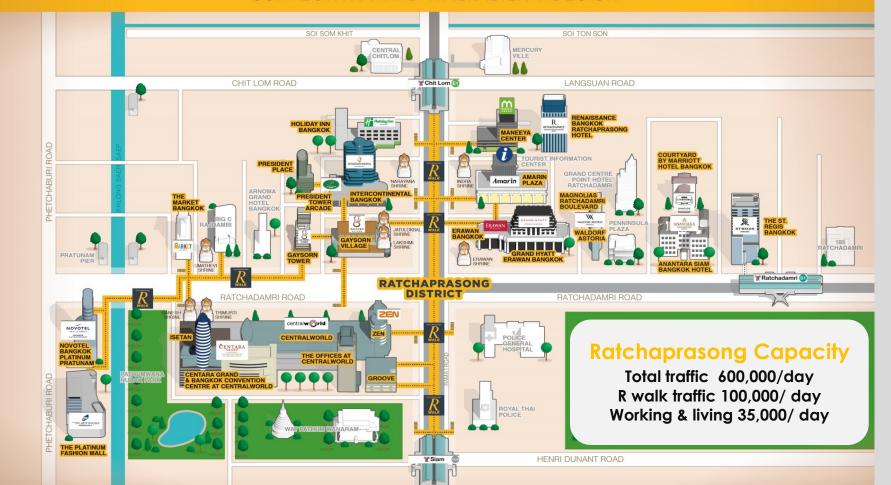

## Who Are In Ratchaprasong?

RATCHAPRASONG DISTRICT

The Ratchaprasong Square Trade Association (RSTA)
Is currently made up 9 landlord members, consist of 23 buildings

buildings

Amarin centralworld ERAWAN

Centers

Caysorn

Canada Market

Centara

Grand Hyatt

Residential

Anantara

SIAM-BANGKOK

INTERCONTINENTAL

BANGGOK

STREGIS

BANGGOK

WALDOFFASTORIA

MAGNOLIAS

MAGNOLIAS

STREGIS

BANGGOK

MAGNOLIAS

Amarin centralwOrld