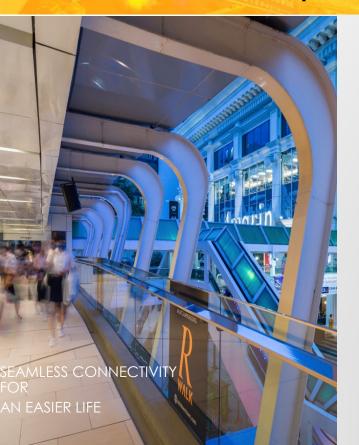

#### Ratchaprasong Walk

- connecting 18 buildings
- Walkway length 1,150 m.
- Investment 715 MB
- Traffic 100,000 people/day
- 2 languages way finding
- Working closely with BTS & BMA in managing area and getting permission of use