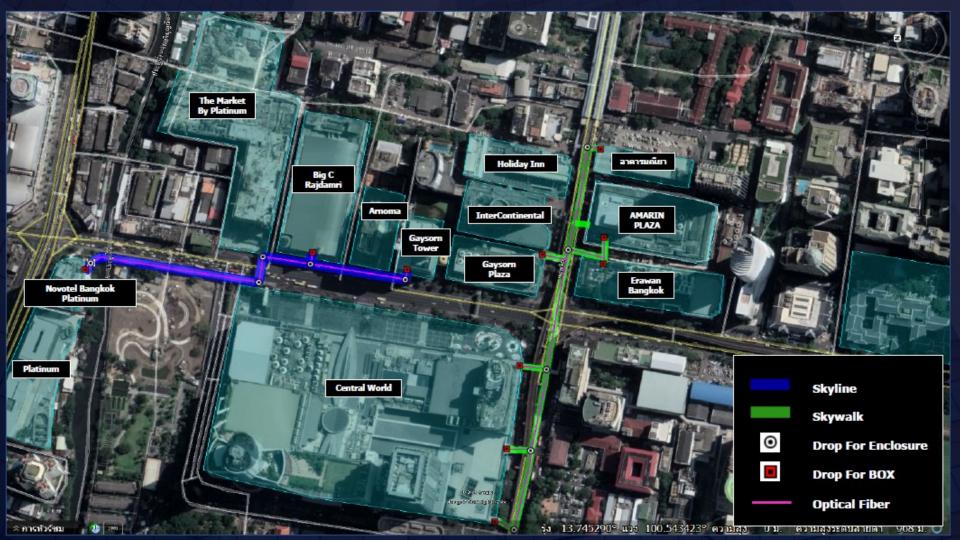

|                                                                                                                                                                                                                           |                                     |                                                                                                                                                                  |                                                                                                                                                                        |

Telecommunication Infrastructure





# RATCHAPRASONG DISTRICT