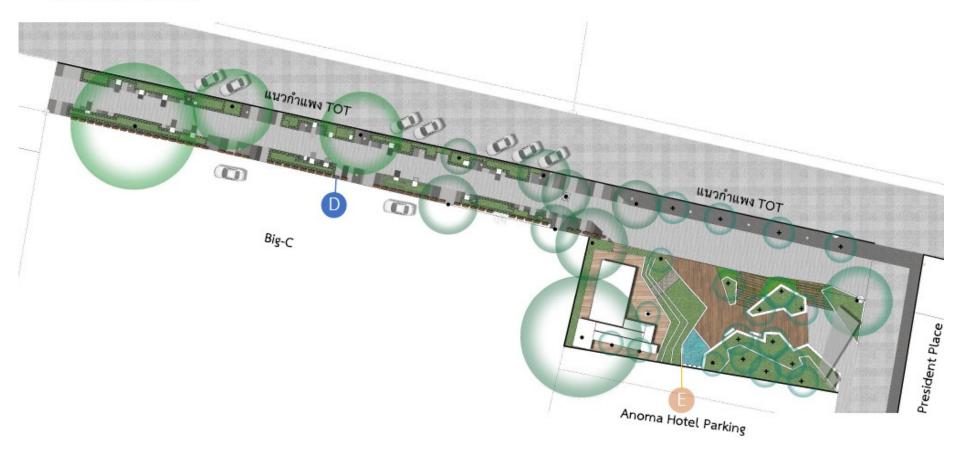

BANGGOK

MAGNOLIAS

Amarin centralwOrld

### RATCHAPRASONG DISTRICT

CONNECTIVITY AND WALKABILITY DESIGN





## Infrastructure Development & Management

RATCHAPRASONG DISTRICT



#### Ratchaprasong Walk

- connecting 18 buildings
- Walkway length 1,150 m.
- Investment 715 MB
- Traffic 100,000 people/day
- 2 languages way finding
- Working closely with BTS & BMA in managing area and getting permission of use

#### **Integrated Security System**

- launching integrated security technology since 2009
- 120 units CCTV in public area with 24X7 security monitoring
- 6 patrols 24X7 monitoring
- Integrated security system in 23 building of 9 members and police





RATCHADAMRI CORRIDOR

RATCHAPRASONG DISTRICT









**URBAN GREEN SPACE WALKABILITY** 

RATCHAPRASONG DISTRICT

#### LAYOUT PLAN











# RATCHAPRASONG SMART DISTRICT

RATCHAPRASONG DISTRICT

# Smart City Pillars

| Smart<br>Economy                                                      | Smart<br>Mobility                                                                                                                                                                  | Smart<br>Security                                                                                                                                                                                                         | Smart<br>Education                  | Smart<br>Living                                                                                                                                                  | Smart<br>Environment