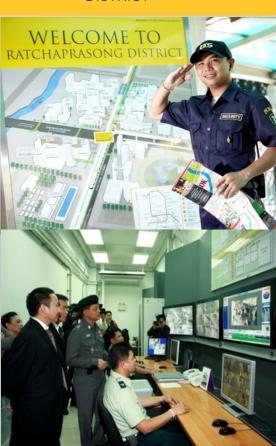

#### **Integrated Security System**

- launching integrated security technology since 2009
- 120 units CCTV in public area with 24X7 security monitoring
- 6 patrols 24X7 monitoring
- Integrated security system in 23 building of 9 members and police