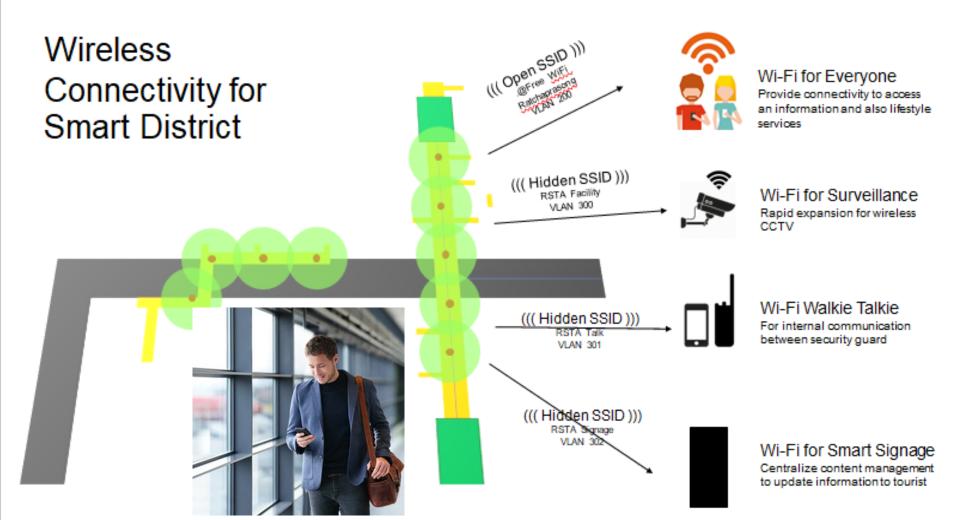

|                                                                                                                                                                                                                           |                                     |                                                                                                                                                                  |                                                                                                                                                                        |

Telecommunication Infrastructure





# RATCHAPRASONG DISTRICT