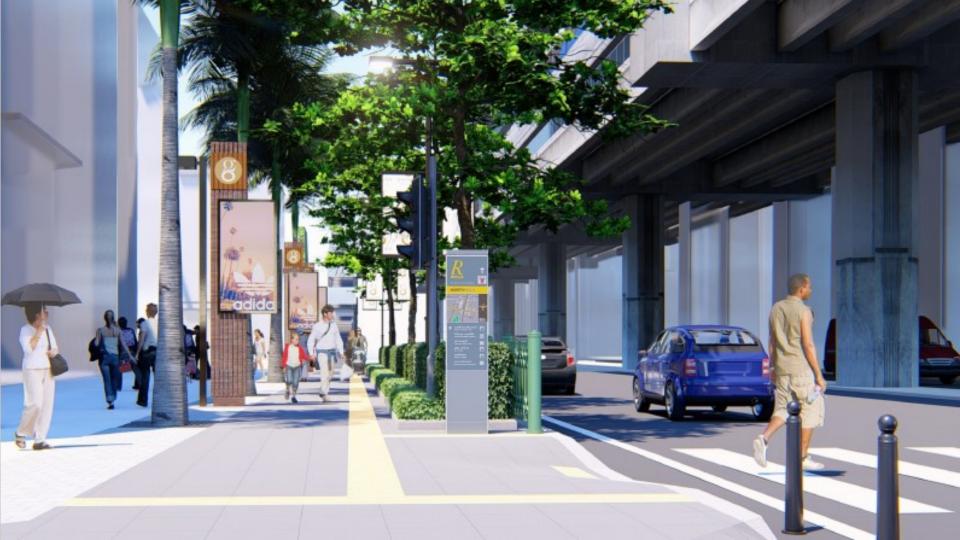

### RATCHAPRASONG DISTRICT

CONNECTIVITY AND WALKABILITY DESIGN

#### Ratchaprasong Walk

- connecting 18 buildings
- Walkway length 1,150 m.
- Investment 715 MB
- Traffic 100,000 people/day
- 2 languages way finding
- Working closely with BTS & BMA in managing area and getting permission of use