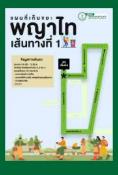

#### **Pilot Route**

2,681

Sources

(5 Sep - 31 Oct)

#### **57 Days of Operation**

(5 Sep - 31 Oct)

#### **Pilot Routes**

2,681

Distance : 57.28 km.

: **52,905** kg. **Food Waste** 

Average 10%

Garbage Trucks 2 ton

16 Cars

(3.4 ton per a car)