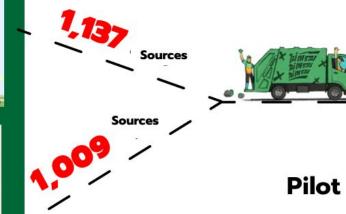

#### **Pilot Route**

2,681

Sources

(5 Sep - 31 Oct)

#### **Pilot Routes**

2,681

Distance : 57.28 km.

: **52,905** kg. **Food Waste** 

Average 10%

Garbage Trucks 2 ton

16 Cars

(3.4 ton per a car)