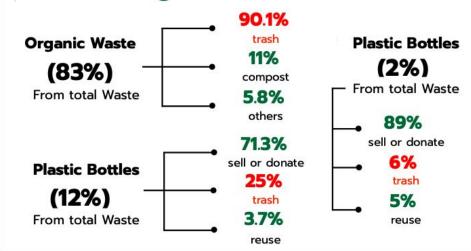

Source: ThaiPBS

Source: SEI policy brief

Average Household Waste **43**.47 kg/month

**Organic Waste** 

**36**.01 kg/month (83%)

**Glass Bottles** 

5.4 kg/month (12%)

**Plastic Bottles** 

0.94 kg/month (2%)