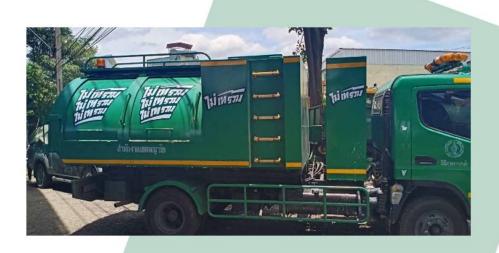

#### **Pilot Route**

2,681

Sources

(5 Sep - 31 Oct)

#### **57 Days of Operation**

(5 Sep - 31 Oct)

#### **Pilot Routes**

2,681

Distance : 57.28 km.

: **52,905** kg. **Food Waste** 

Average 10%

Garbage Trucks 2 ton

16 Cars

(3.4 ton per a car)