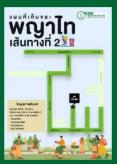

#### **Pilot Route**

2,681

Sources

(5 Sep - 31 Oct)

#### **57 Days of Operation**

(5 Sep - 31 Oct)

#### **Pilot Routes**

2,681

Distance : 57.28 km.

: **52,905** kg. **Food Waste** 

Average 10%

Garbage Trucks 2 ton

16 Cars

(3.4 ton per a car)