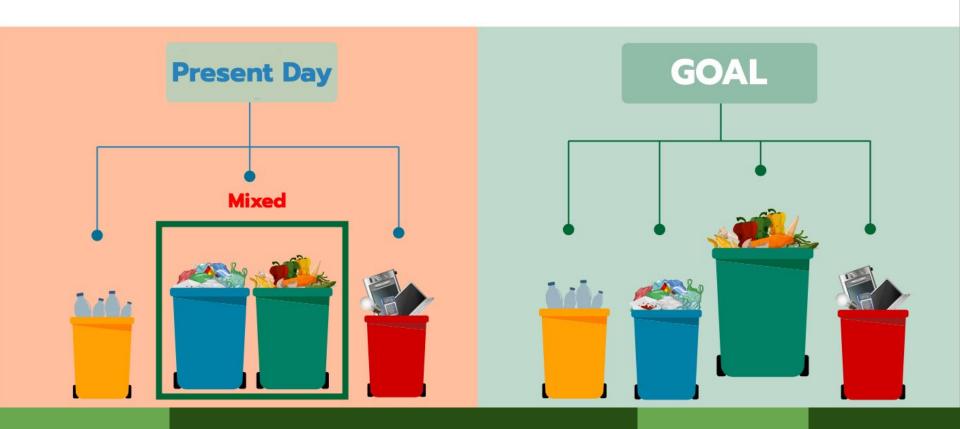

0520025

Mixed no more!

#### **PAIN POINT**

#### City's Waste Classification



45.41% Food Waste



16.30% Plastices (Unrecyclable)



11.31% Papers (Unrecyclable)



**4**.94% Wood / Branch



4.15% Textiles



2.30% Glass bottles



1.34% Foam

Source: ThaiPBS

Source: SEI policy brief

Average Household Waste **43**.47 kg/month

**Organic Waste** 

**36**.01 kg/month (83%)

**Glass Bottles** 

5.4 kg/month (12%)

**Plastic Bottles** 

0.94 kg/month (2%)

#### **Waste Management**



## **PAIN POINT**



## Gaining the Public's Trust









Sources







ปทุ่มวัน













#### **Pilot Route**

2,681

Sources

(5 Sep - 31 Oct)

#### **57 Days of Operation**

(5 Sep - 31 Oct)

#### **Pilot Routes**



2,681



Distance : 57.28 km.



: **52,905** kg. **Food Waste** 

Average 10%



Garbage Trucks 2 ton

16 Cars

(3.4 ton per a car)

#### **Carbon Emission**

**60,840** Co2-kg or **60.68** Co2-ton



#### **Active Citizen**

#### **Service Operation 50 Districts**







**Online register on Traffy Fondue** 

## Register as "a food waste sorting point" on Traffy Fondue

### "Food Waste Sorting Point" MAP





#### 10 PROTOTYPING DISTRICTS

- Klongsan
- Bangkok Noi
- Bangplat
- Bangkhuntien
- Bangkae
- · Phasi Charoen
- Prawet
- Lat Krabang
- Klongtoey
- Phra Khanong









# THANK