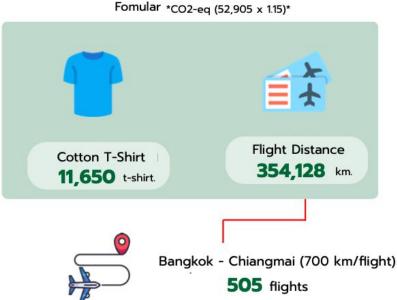

#### **Pilot Routes**

2,681

Distance : 57.28 km.

: **52,905** kg. **Food Waste** 

Average 10%

Garbage Trucks 2 ton

16 Cars

(3.4 ton per a car)

#### **Carbon Emission**

**60,840** Co2-kg or **60.68** Co2-ton