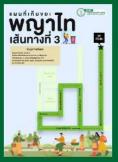

#### **Pilot Route**

2,681

Sources

(5 Sep - 31 Oct)

#### **57 Days of Operation**

(5 Sep - 31 Oct)

#### **Pilot Routes**

2,681

Distance : 57.28 km.

: **52,905** kg. **Food Waste** 

Average 10%

Garbage Trucks 2 ton

16 Cars

(3.4 ton per a car)