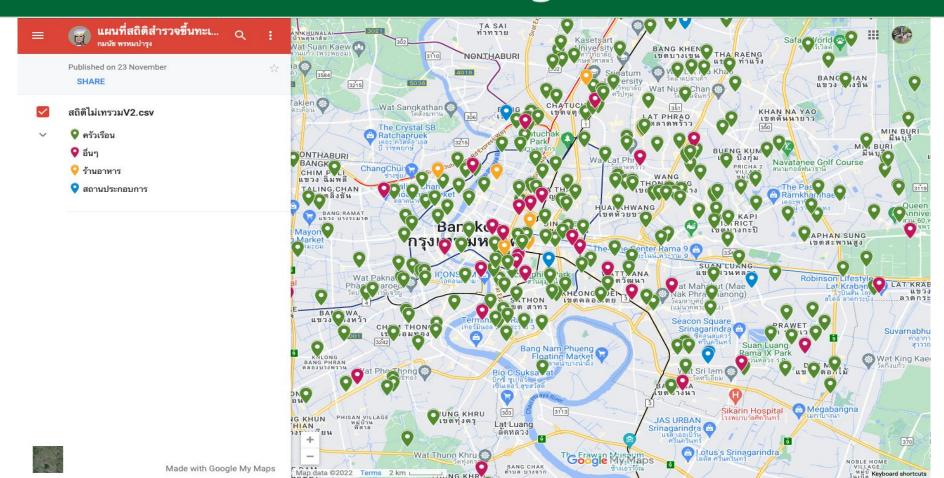

nth

**Organic Waste** 

**36**.01 kg/month (83%)

**Glass Bottles** 

5.4 kg/month (12%)

**Plastic Bottles** 

0.94 kg/month (2%)

#### **Waste Management**



## **PAIN POINT**



## Gaining the Public's Trust









Sources







ปทุ่มวัน













#### **Pilot Route**

2,681

Sources

(5 Sep - 31 Oct)

#### **57 Days of Operation**

(5 Sep - 31 Oct)

#### **Pilot Routes**



2,681



Distance : 57.28 km.



: **52,905** kg. **Food Waste** 

Average 10%



Garbage Trucks 2 ton

16 Cars

(3.4 ton per a car)

#### **Carbon Emission**

**60,840** Co2-kg or **60.68** Co2-ton



#### **Active Citizen**

#### **Service Operation 50 Districts**







**Online register on Traffy Fondue** 

## Register as "a food waste sorting point" on Traffy Fondue

### "Food Waste Sorting Point" MAP





#### 10 PROTOTYPING DISTRICTS

- Klongsan
- Bangkok Noi
- Bangplat
- Bangkhuntien
- Bangkae
- · Phasi Charoen
- Prawet
- Lat Krabang
- Klongtoey
- Phra Khanong









# THANK YOU