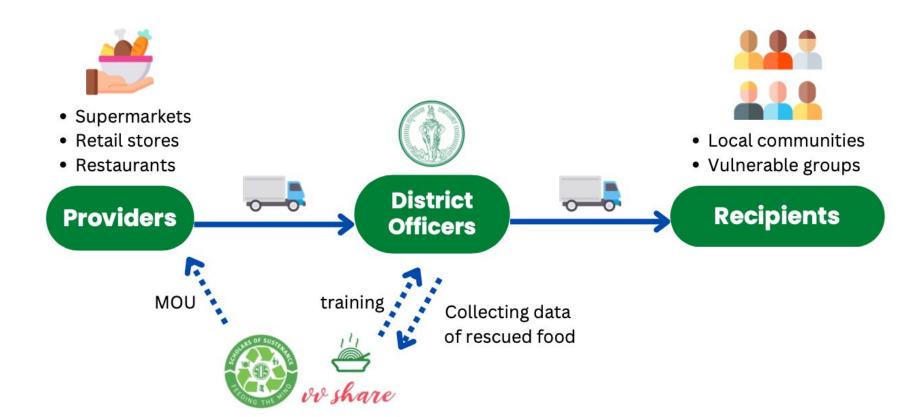

## Gaining the Public's Trust

Sources

ปทุ่มวัน

#### **Pilot Route**

2,681

Sources

(5 Sep - 31 Oct)

#### **57 Days of Operation**

(5 Sep - 31 Oct)

#### **Pilot Routes**

2,681

Distance : 57.28 km.

: **52,905** kg. **Food Waste** 

Average 10%

Garbage Trucks 2 ton

16 Cars

(3.4 ton per a car)