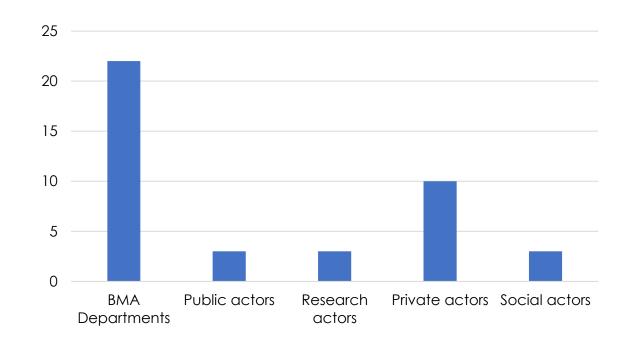

| Lead                    | Food policy initiative |
|-------------------------|------------------------|
| Education Dpt.          | 1                      |
| Environment Dpt.        | 4                      |
| Health Dpt.             | 5                      |
| Social Development Dpt. | 3                      |
| Other organization      | 14                     |
| Total                   | 27                     |