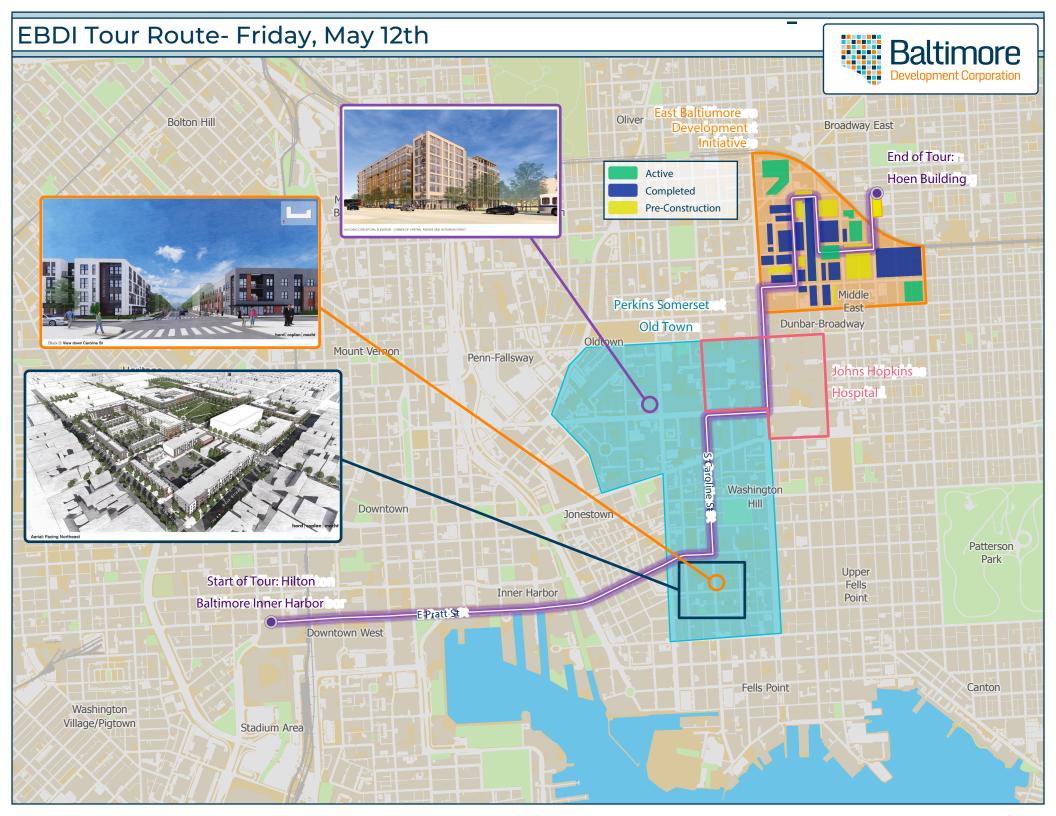

### Agenda

Friday May 12th

Hoen & Co

| 08:25 AM | Meet in the hotel lobby                                                                                                                           |
|----------|---------------------------------------------------------------------------------------------------------------------------------------------------|
| 09:00 AM | FIELD VISIT ADAPTIVE REUSE & NEIGHBORHOOD REGENERATION - Bill Struever & Cross Street Partners                                                    |
|          |                                                                                                                                                   |
| 09:40 AM | JOB TRAINING & WORKFORCE - TOUR OF <u>ABC CONSTRUCTION EDUCATION ACADEMY</u>                                                                      |
|          | <ul> <li>Mike Henderson, ABC Greater Baltimore President</li> <li>Donte Lee, Director of Education, ABC Construction Education Academy</li> </ul> |
| 10:30 AM | PANEL ON INNOVATION ECONOMY & SOCIAL INCLUSION                                                                                                    |
|          | Facilitated by Sandra Marin, Team Leader IURC Central Coordination Unit                                                                           |
|          | - Greg Cangialosi, Betamore<br>- Ellington West, Betamore, and Co-founder and CEO of Sonvai Labs                                                  |
|          | - Trevor Pryce, <u>Outlook Studios</u><br>- City TBD                                                                                              |
|          | - City TBD                                                                                                                                        |
| 11:30 AM | THEMATIC CLUSTER REFLECTIONS EDUCATION, JOBS, AND SKILLS                                                                                          |
|          | Facilitated by IURC NA team                                                                                                                       |
| 12:15 PM | Travel back to hotel or airport                                                                                                                   |